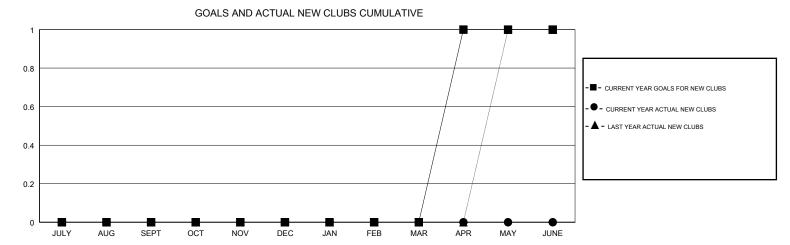

## District 201N3

Results as of: 02/28/2018

| DROPPED CLUBS: 2  DROPPED MEMBERS |     | 30 CLUBS OF 58 ADDED 1 OR MORE<br>NEW MEMBERS | GENDER DISTRIBUTION  MALE 752 (63.41%)  FEMALE 434 (36.59%)  Women Percentage Fiscal Year Goal: 37% |     |
|-----------------------------------|-----|-----------------------------------------------|-----------------------------------------------------------------------------------------------------|-----|
| DECEASED                          | 11  | CLICK HERE FOR CUMULATIVE  MEMBERSHIP DATA    | TOTAL FAMILY UNIT MEMBERS                                                                           | 209 |
| CLUB CANCELLED                    | 0   |                                               |                                                                                                     | 100 |
| OTHER                             | 115 |                                               | FAMILY MEMBERS PAYING HALF DUES                                                                     | 106 |
| TOTAL                             | 126 |                                               | 1                                                                                                   |     |