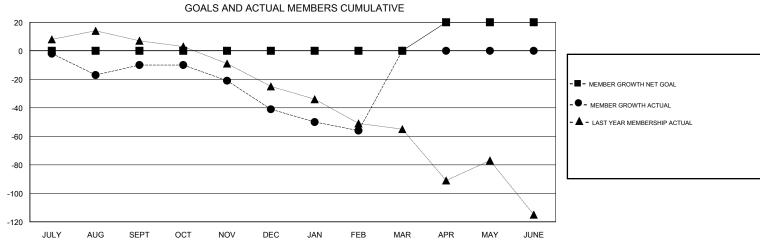

## District 201N3

Results as of: 02/28/2018

| DROPPED CLUBS: 2  DROPPED MEMBERS |     | 30 CLUBS OF 58 ADDED 1 OR MORE<br>NEW MEMBERS | GENDER DISTRIBUTION  MALE 752 (63.41%)  FEMALE 434 (36.59%)  Women Percentage Fiscal Year Goal: 37% |     |
|-----------------------------------|-----|-----------------------------------------------|-----------------------------------------------------------------------------------------------------|-----|
| DECEASED                          | 11  | CLICK HERE FOR CUMULATIVE  MEMBERSHIP DATA    | TOTAL FAMILY UNIT MEMBERS                                                                           | 209 |
| CLUB CANCELLED                    | 0   |                                               |                                                                                                     | 100 |
| OTHER                             | 115 |                                               | FAMILY MEMBERS PAYING HALF DUES                                                                     | 106 |
| TOTAL                             | 126 |                                               | 1                                                                                                   |     |