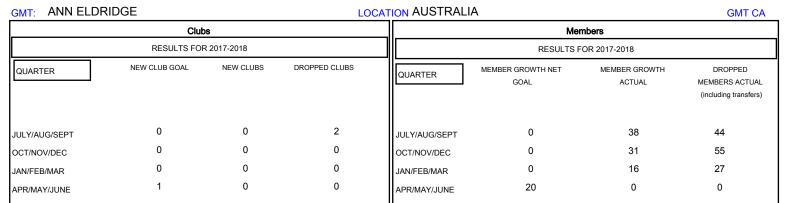

## District 201N3

Results as of: 02/28/2018

| DROPPED CLUBS: 2  DROPPED MEMBERS |     | 30 CLUBS OF 58 ADDED 1 OR MORE<br>NEW MEMBERS | GENDER DISTRIBUTION  MALE 752 (63.41%)  FEMALE 434 (36.59%)  Women Percentage Fiscal Year Goal: 37% |     |
|-----------------------------------|-----|-----------------------------------------------|-----------------------------------------------------------------------------------------------------|-----|
| DECEASED                          | 11  | CLICK HERE FOR CUMULATIVE  MEMBERSHIP DATA    | TOTAL FAMILY UNIT MEMBERS                                                                           | 209 |
| CLUB CANCELLED                    | 0   |                                               |                                                                                                     | 100 |
| OTHER                             | 115 |                                               | FAMILY MEMBERS PAYING HALF DUES                                                                     | 106 |
| TOTAL                             | 126 |                                               | 1                                                                                                   |     |